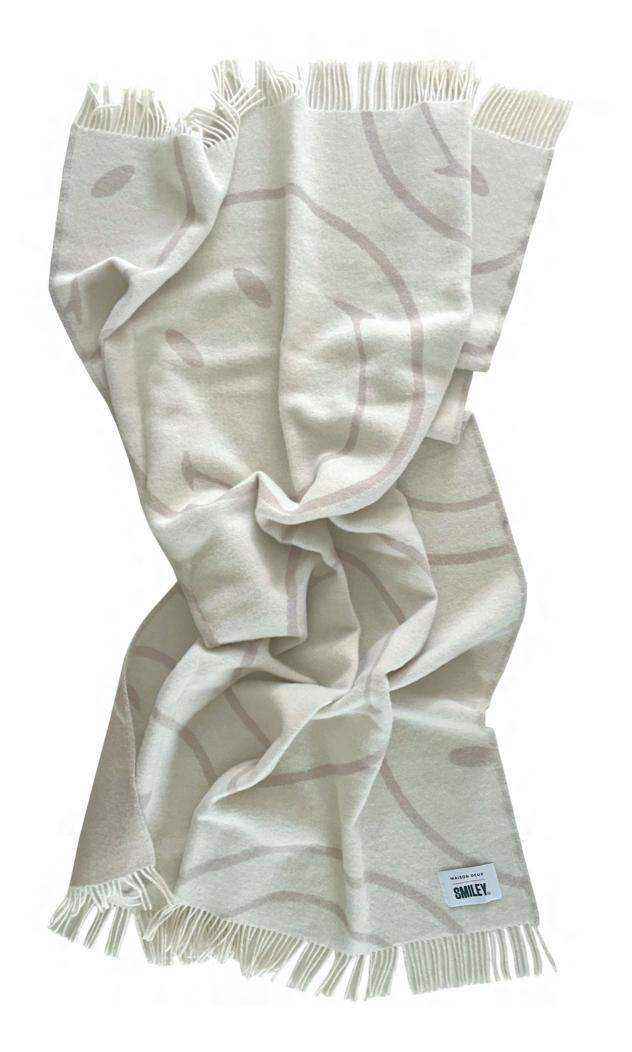

## Smiley® Blanket Natural

### Smiley® Blanket Natural

| Material      | 100% New Zealand wool                           |  |
|---------------|-------------------------------------------------|--|
| Technique     | Jacquard-woven                                  |  |
| Piles         | 3 different pile heights                        |  |
| Dimensions    | 130 x 200 cm                                    |  |
| Certification | Woolmark, Wool Integrity NZ and OEKO-TEX label. |  |