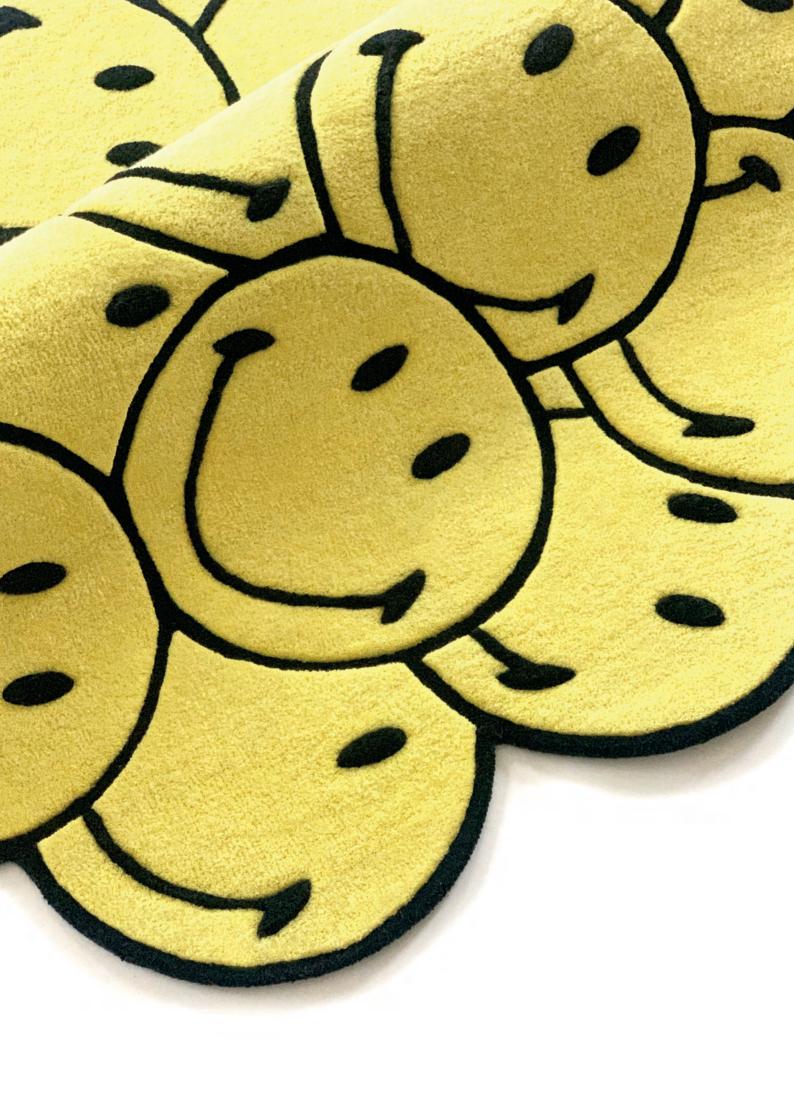

### **3D textured**

The woolen rugs feature different levels of pile heights with carved accents to create a subtle 3D effect. A unique 3D texture that pops right off the floor. This beautiful technique adds a sensory and fun element to the rugs and brings the design alive.

# Smiley® Bunch Rug

#### Smiley<sup>®</sup> Bunch Rug

Material Technique Piles Dimensions Certification 100% New Zealand wool Hand-tufted / 3D textured 3 different pile heights 180 x 150.8 cm GoodWeave Label