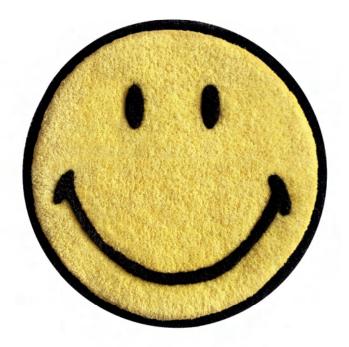

## Smiley® Rug Yellow

### Smiley<sup>®</sup> Rug Yellow

Material Technique Piles Dimensions Certification 100% New Zealand wool Hand-tufted / 3D textured 3 different pile heights ø 100 cm / ø 200 cm GoodWeave Label