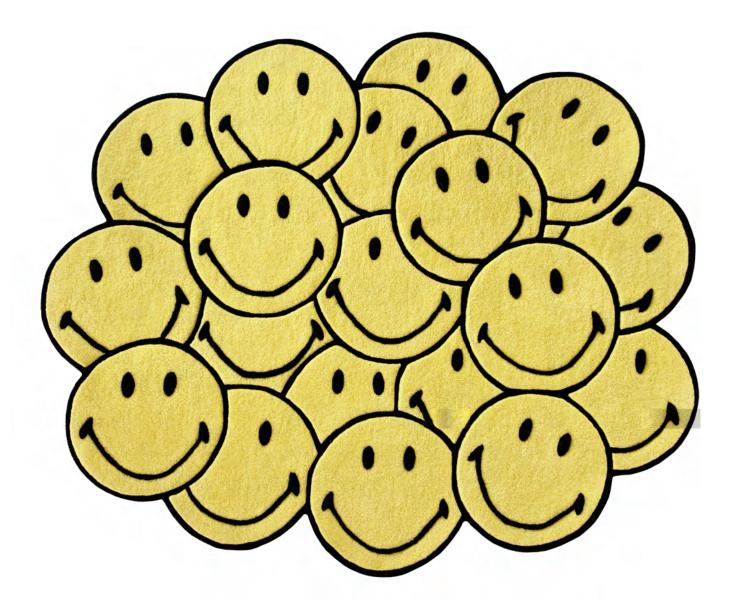

# Smiley® Bunch Rug

#### Smiley<sup>®</sup> Bunch Rug

Material Technique Piles Dimensions Certification 100% New Zealand wool Hand-tufted / 3D textured 3 different pile heights 180 x 150.8 cm GoodWeave Label

### Smiley<sup>®</sup> Bunch Rug

180 x 150.8 cm 100% New Zealand wool