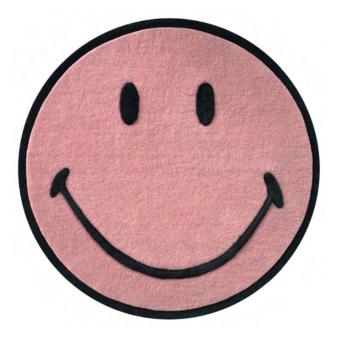

### Smiley® Rug Pink

### Smiley<sup>®</sup> Rug Pink

Material Technique Piles Dimensions Certification 100% New Zealand wool Hand-tufted / 3D textured 3 different pile heights ø 100 cm / ø 200 cm GoodWeave Label