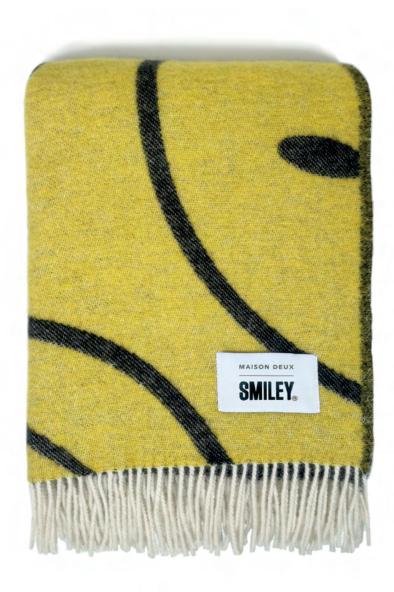

### Smiley® Blanket Yellow

### Smiley® Blanket Yellow

| Material      | 100% New Zealand wool                           |  |
|---------------|-------------------------------------------------|--|
| Technique     | Jacquard-woven                                  |  |
| Piles         | 3 different pile heights                        |  |
| Dimensions    | 130 x 200 cm                                    |  |
| Certification | Woolmark, Wool Integrity NZ and OEKO-TEX label. |  |