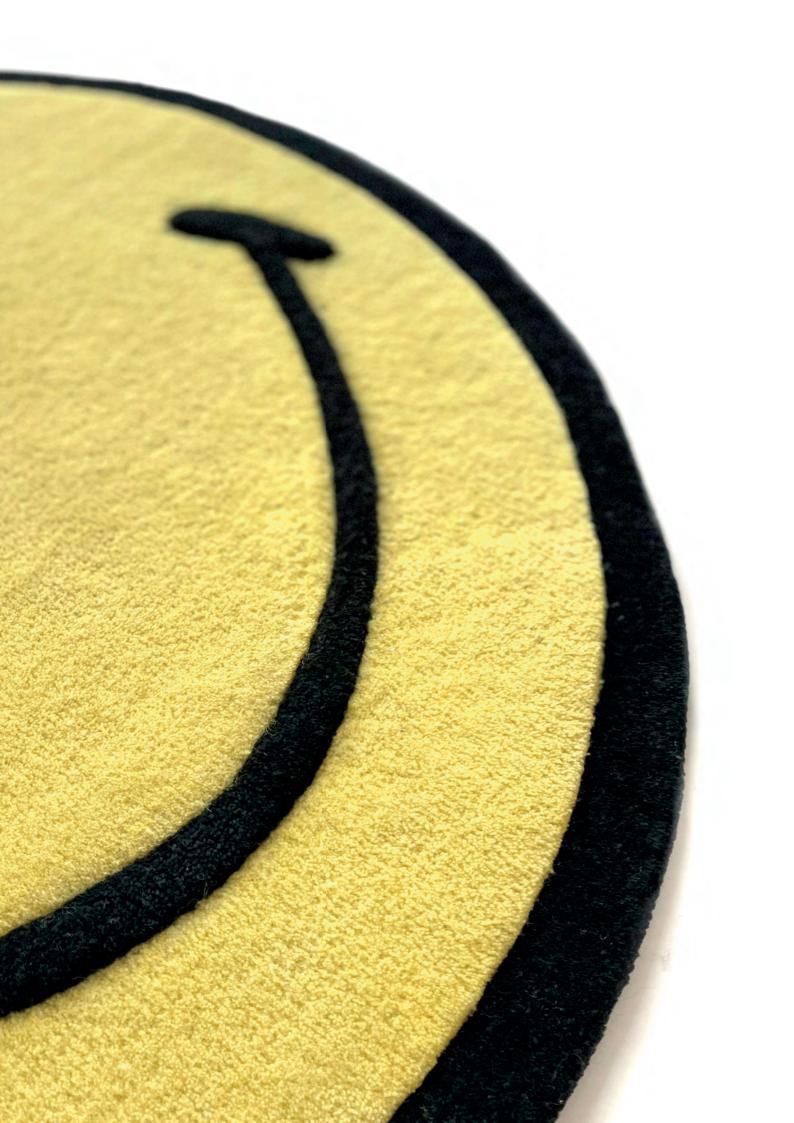

### **3D textured**

The woolen rugs feature different levels of pile heights with carved accents to create a subtle 3D effect. A unique 3D texture that pops right off the floor. This beautiful technique adds a sensory and fun element to the rugs and brings the design alive.