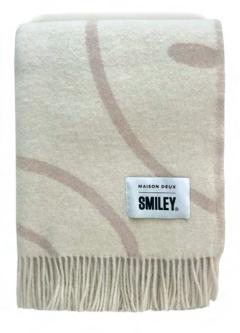

## Smiley® Blanket Natural

### Smiley® Blanket Natural

| Material      | 100% New Zealand wool                           |  |
|---------------|-------------------------------------------------|--|
| Technique     | Jacquard-woven                                  |  |
| Piles         | 3 different pile heights                        |  |
| Dimensions    | 130 x 200 cm                                    |  |
| Certification | Woolmark, Wool Integrity NZ and OEKO-TEX label. |  |