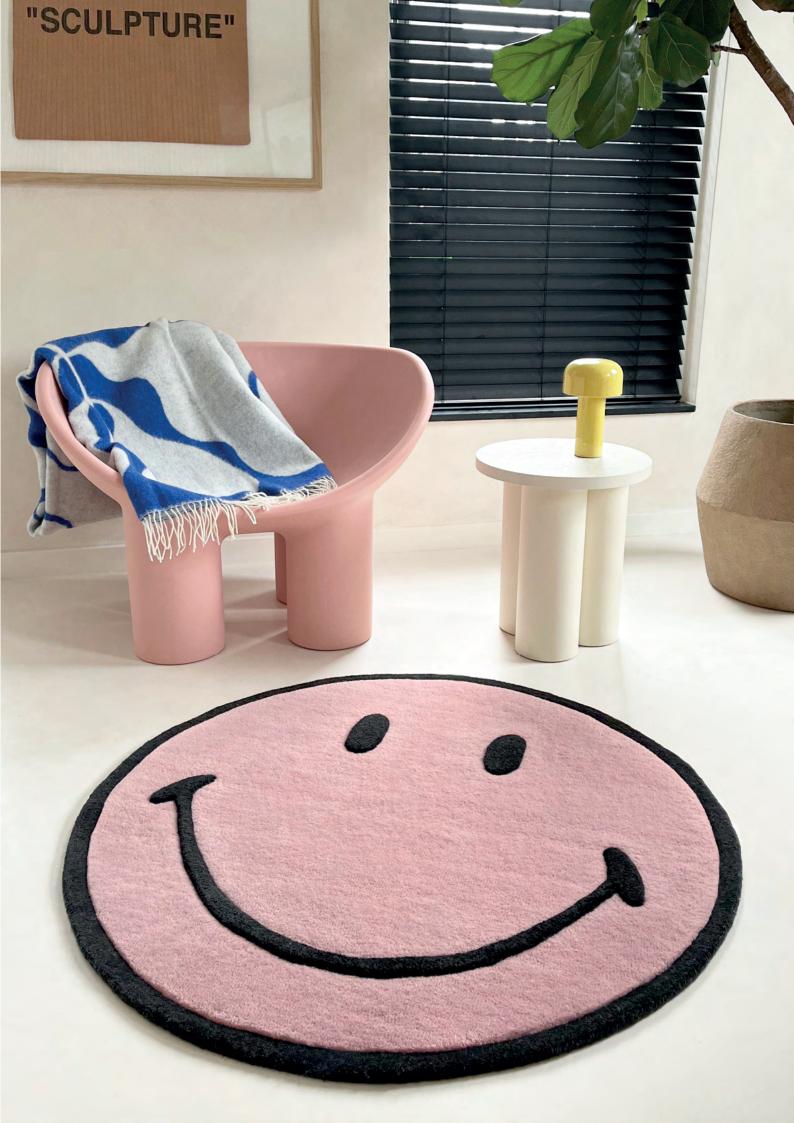

### Smiley® Rug Pink

### Smiley<sup>®</sup> Rug Pink

Material Technique Piles Dimensions Certification 100% New Zealand wool Hand-tufted / 3D textured 3 different pile heights ø 100 cm / ø 200 cm GoodWeave Label

### **Smiley® Rug Pink** ø 100 cm / ø 200 cm 100% New Zealand wool