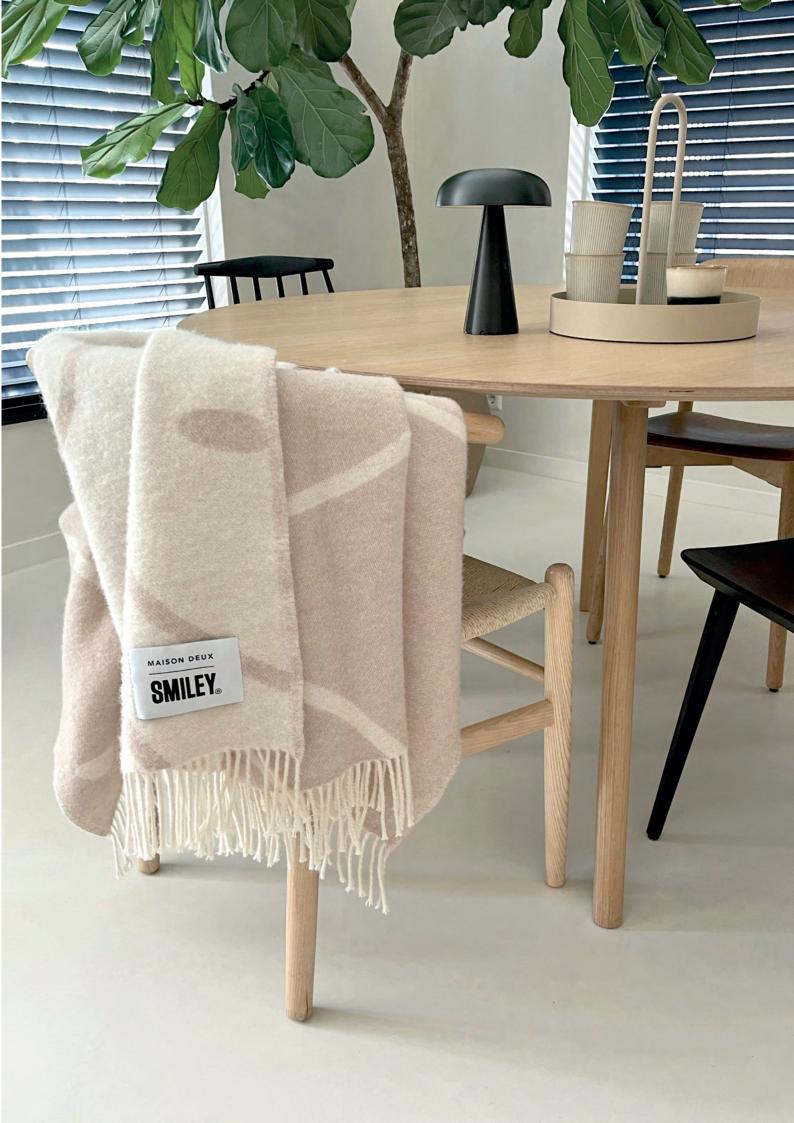

## Smiley® Blanket Natural

### Smiley® Blanket Natural

| Material      | 100% New Zealand wool                           |  |
|---------------|-------------------------------------------------|--|
| Technique     | Jacquard-woven                                  |  |
| Piles         | 3 different pile heights                        |  |
| Dimensions    | 130 x 200 cm                                    |  |
| Certification | Woolmark, Wool Integrity NZ and OEKO-TEX label. |  |