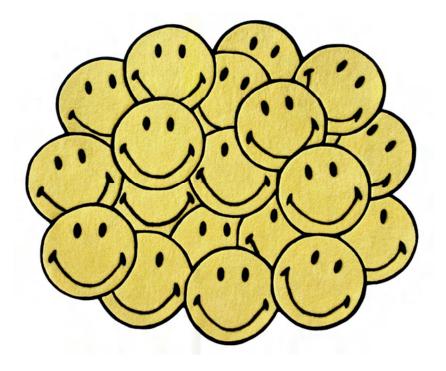

# Smiley® Bunch Rug

#### Smiley<sup>®</sup> Bunch Rug

Material Technique Piles Dimensions Certification 100% New Zealand wool Hand-tufted / 3D textured 3 different pile heights 180 x 150.8 cm GoodWeave Label