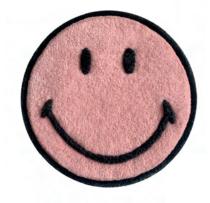

|
| Dimensions    | 130 x 200 cm                                    |  |
| Certification | Woolmark, Wool Integrity NZ and OEKO-TEX label. |  |



## Smiley® Blanket Natural





### Smiley® Blanket Natural

| Material      | 100% New Zealand wool                           |  |
|---------------|-------------------------------------------------|--|
| Technique     | Jacquard-woven                                  |  |
| Piles         | 3 different pile heights                        |  |
| Dimensions    | 130 x 200 cm                                    |  |
| Certification | Woolmark, Wool Integrity NZ and OEKO-TEX label. |  |





### overview





#### **Smiley® Rug Yellow**

ø 100 cm / ø 200 cm 100% New Zealand wool

### **Smiley® Rug Pink** ø 100 cm / ø 200 cm 100% New Zealand wool





#### Smiley<sup>®</sup> Wall Rug Yellow

ø 30 cm 100% New Zealand wool

### Smiley<sup>®</sup> Wall Rug Pink

ø 30 cm 100% New Zealand wool



### Smiley<sup>®</sup> Bunch Rug

180 x 150.8 cm 100% New Zealand wool



### Smiley® Rectangle Rug 120 x 180

120 x 180 cm 100% New Zealand wool



#### **Smiley® Blanket Yellow**

130 x 100 cm 100% New Zealand wool



### Smiley® Blanket Natural

130 x 200 cm 100% New Zealand wool



| Website   | maisondeux.com           |
|-----------|--------------------------|
| Mail      | wholesale@maisondeux.com |
| Instagram | maisondeux               |
| Pinterest | maisondeux               |
| Facebook  | maisondeux.studio        |



All rights reserved. Maison Deux © 2024