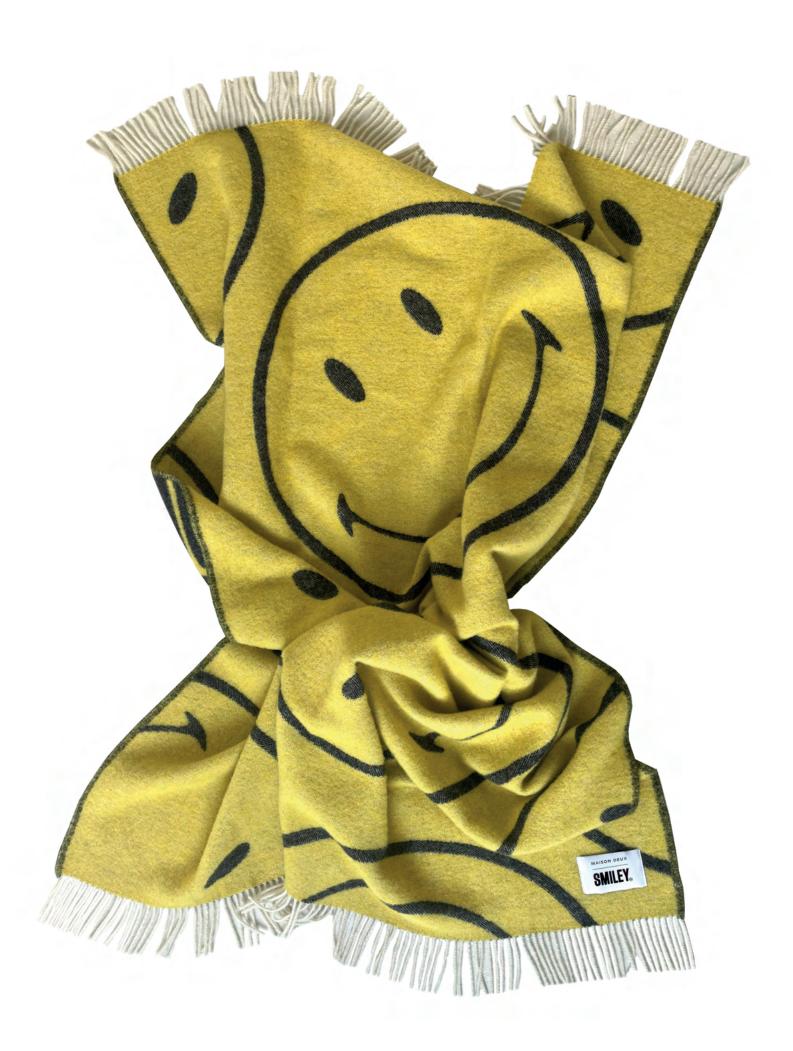

### Smiley® Blanket Yellow

### Smiley® Blanket Yellow

| Material      | 100% New Zealand wool                           |  |
|---------------|-------------------------------------------------|--|
| Technique     | Jacquard-woven                                  |  |
| Piles         | 3 different pile heights                        |  |
| Dimensions    | 130 x 200 cm                                    |  |
| Certification | Woolmark, Wool Integrity NZ and OEKO-TEX label. |  |