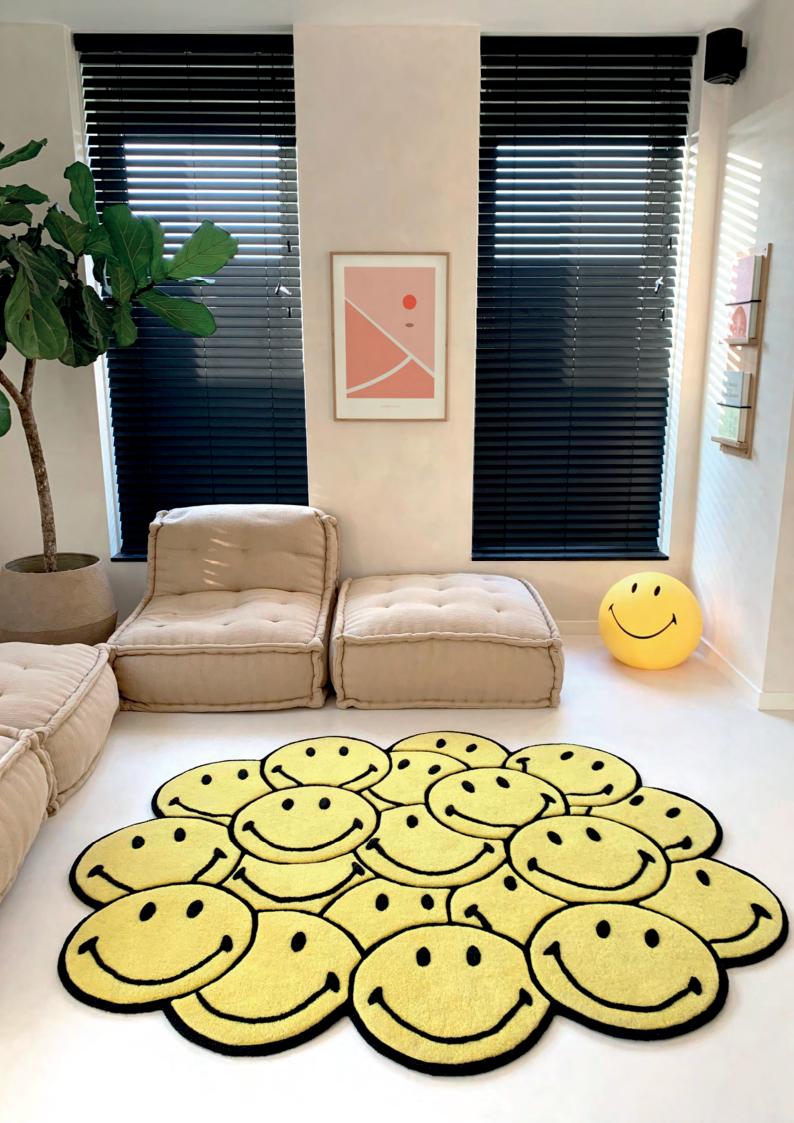

# Smiley® Bunch Rug

#### Smiley<sup>®</sup> Bunch Rug

Material Technique Piles Dimensions Certification 100% New Zealand wool Hand-tufted / 3D textured 3 different pile heights 180 x 150.8 cm GoodWeave Label