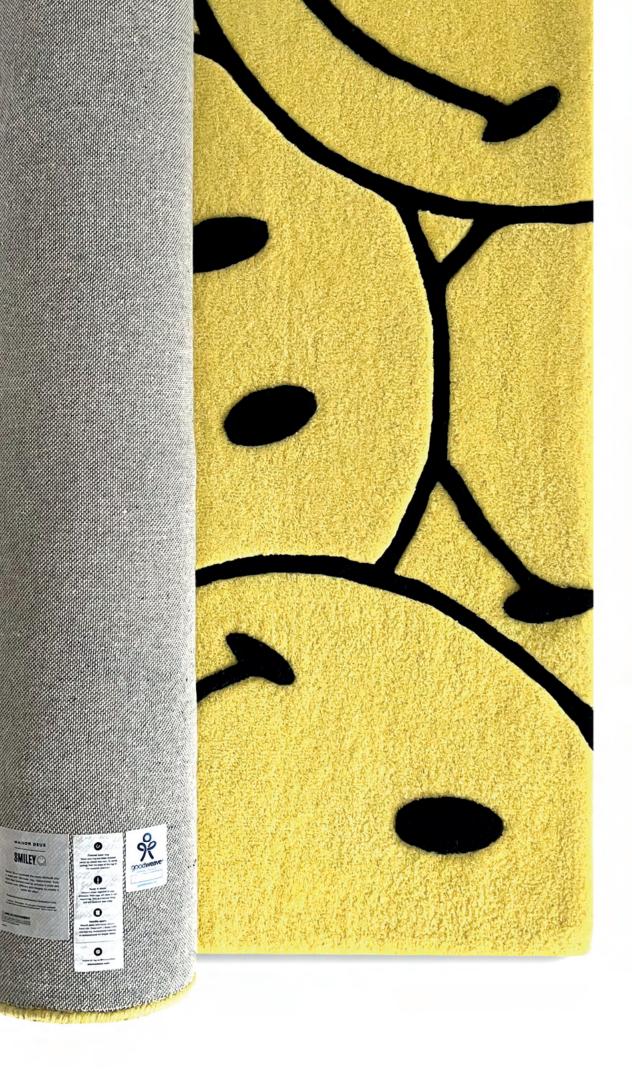

### **3D textured**

The woolen rugs feature different levels of pile heights with carved accents to create a subtle 3D effect. A unique 3D texture that pops right off the floor. This beautiful technique adds a sensory and fun element to the rugs and brings the design alive.

As part of our commitment to ensure our products are contributing to a social and sustainable future, we work with labels like Woolmark, Wool Integrity NZ, OEKO-TEX, and GoodWeave.