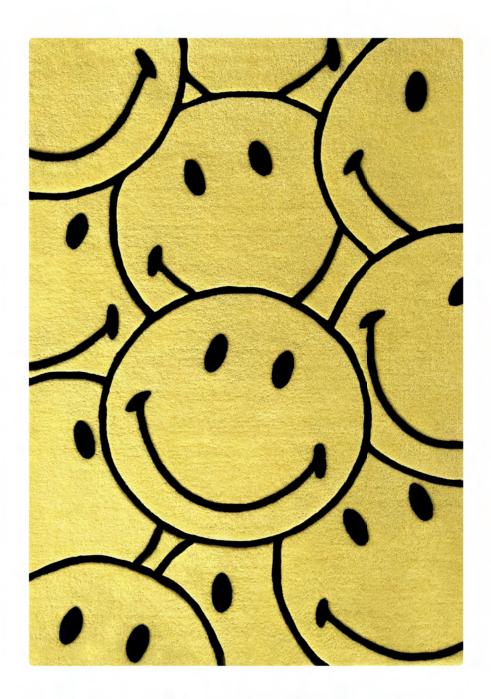

## Smiley® Rug Yellow

### Smiley<sup>®</sup> Rug Yellow

Material Technique Piles Dimensions Certification 100% New Zealand wool Hand-tufted / 3D textured 3 different pile heights ø 100 cm / ø 200 cm GoodWeave Label