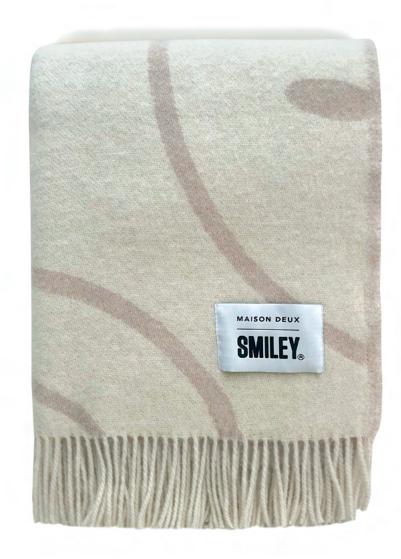

## Smiley® Blanket Natural

### Smiley® Blanket Natural

| Material      | 100% New Zealand wool                           |  |
|---------------|-------------------------------------------------|--|
| Technique     | Jacquard-woven                                  |  |
| Piles         | 3 different pile heights                        |  |
| Dimensions    | 130 x 200 cm                                    |  |
| Certification | Woolmark, Wool Integrity NZ and OEKO-TEX label. |  |