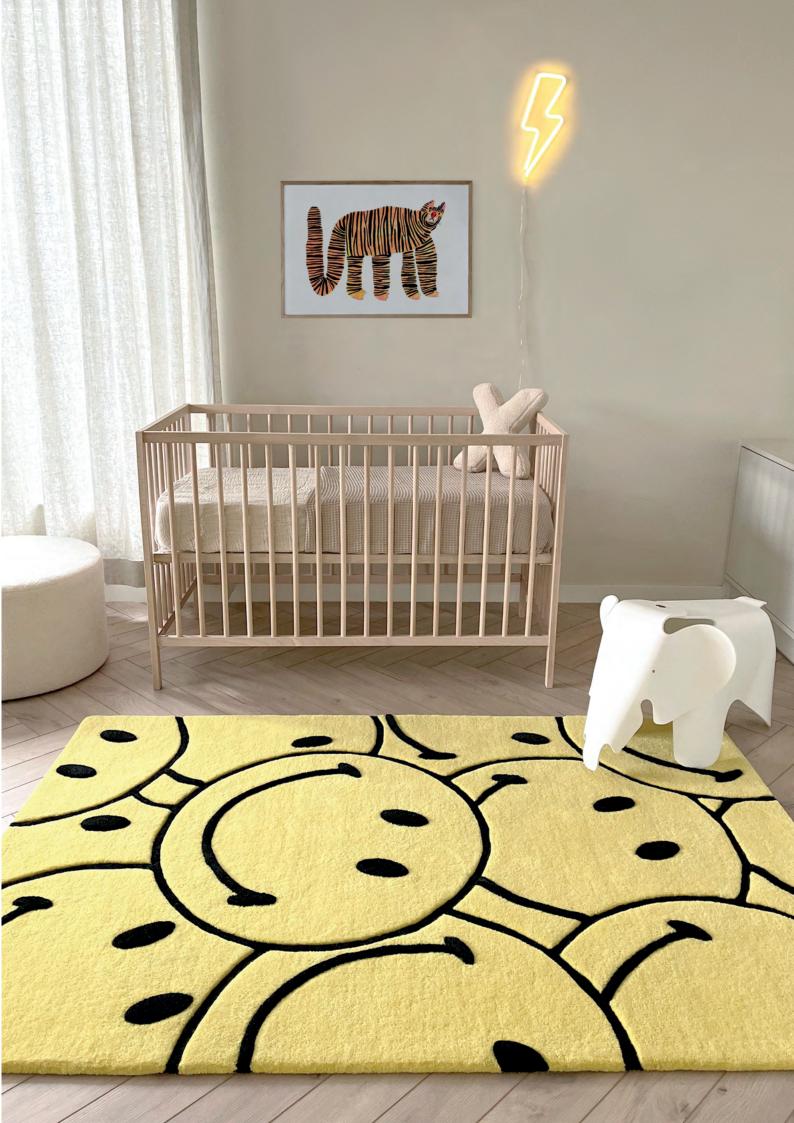

## Smiley® Rug Yellow

### Smiley<sup>®</sup> Rug Yellow

Material Technique Piles Dimensions Certification 100% New Zealand wool Hand-tufted / 3D textured 3 different pile heights ø 100 cm / ø 200 cm GoodWeave Label