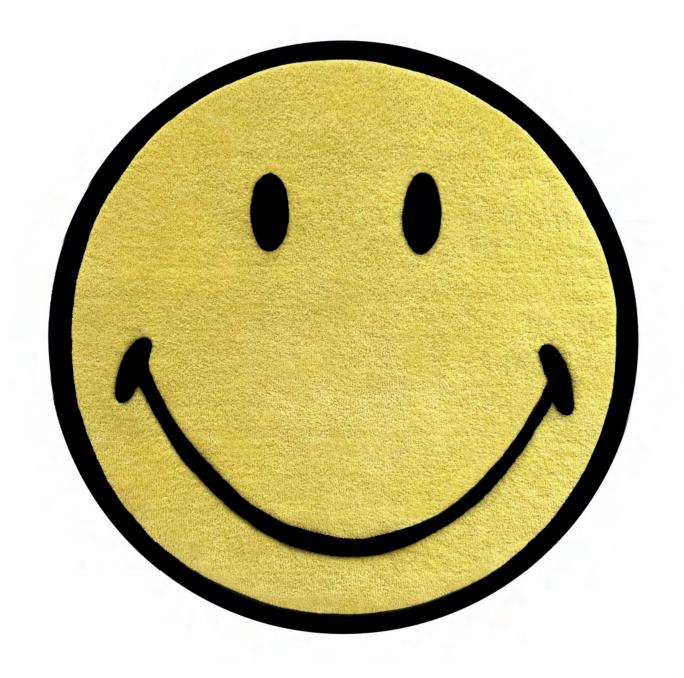

## Smiley® Rug Yellow

### Smiley<sup>®</sup> Rug Yellow

Material Technique Piles Dimensions Certification 100% New Zealand wool Hand-tufted / 3D textured 3 different pile heights ø 100 cm / ø 200 cm GoodWeave Label