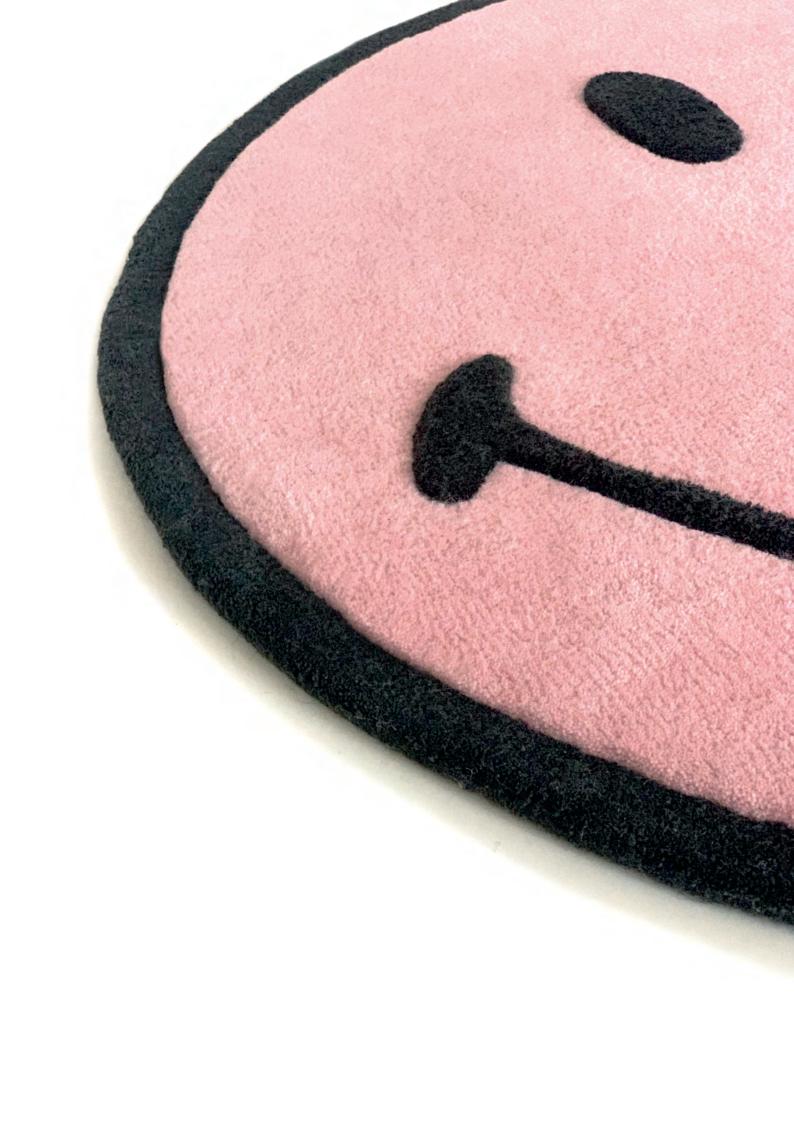

### **3D textured**

The woolen rugs feature different levels of pile heights with carved accents to create a subtle 3D effect. A unique 3D texture that pops right off the floor. This beautiful technique adds a sensory and fun element to the rugs and brings the design alive.

### Smiley® Rug Pink

### Smiley<sup>®</sup> Rug Pink

Material Technique Piles Dimensions Certification 100% New Zealand wool Hand-tufted / 3D textured 3 different pile heights ø 100 cm / ø 200 cm GoodWeave Label