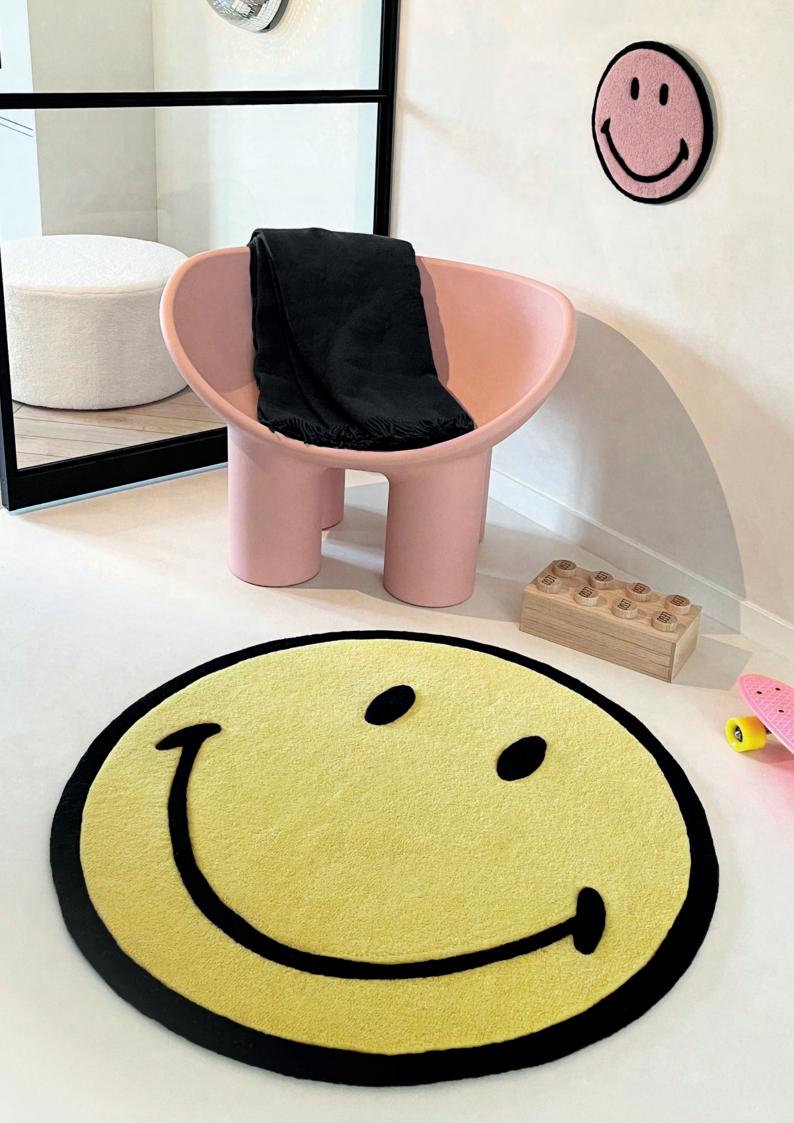

## Smiley® Rug Yellow

### Smiley<sup>®</sup> Rug Yellow

Material Technique Piles Dimensions Certification 100% New Zealand wool Hand-tufted / 3D textured 3 different pile heights ø 100 cm / ø 200 cm GoodWeave Label

#### Smiley<sup>®</sup> Wall Rug Yellow

ø 30 cm 100% New Zealand wool