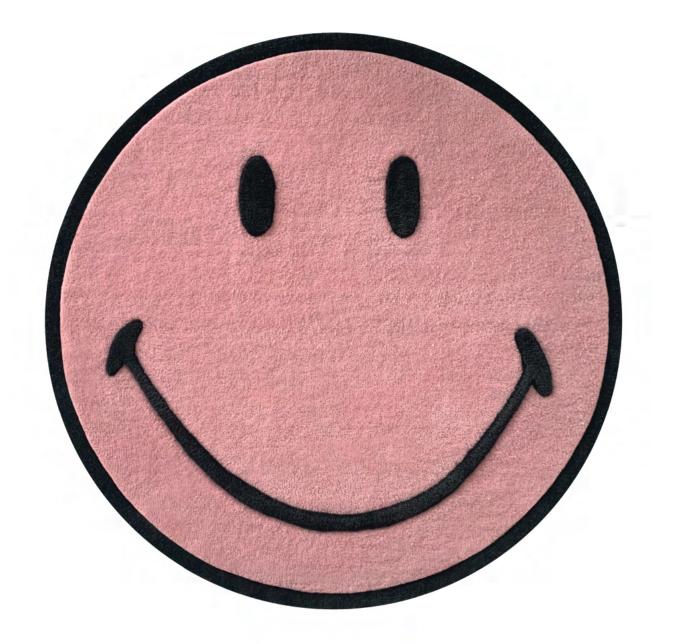

### Smiley® Rug Pink

### Smiley<sup>®</sup> Rug Pink

Material Technique Piles Dimensions Certification 100% New Zealand wool Hand-tufted / 3D textured 3 different pile heights ø 100 cm / ø 200 cm GoodWeave Label