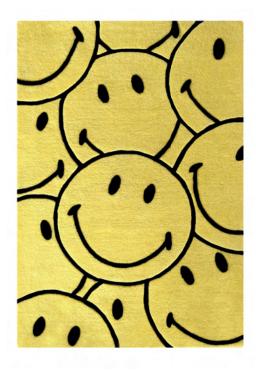

## Smiley® Rug Yellow

### Smiley<sup>®</sup> Rug Yellow

Material Technique Piles Dimensions Certification 100% New Zealand wool Hand-tufted / 3D textured 3 different pile heights ø 100 cm / ø 200 cm GoodWeave Label