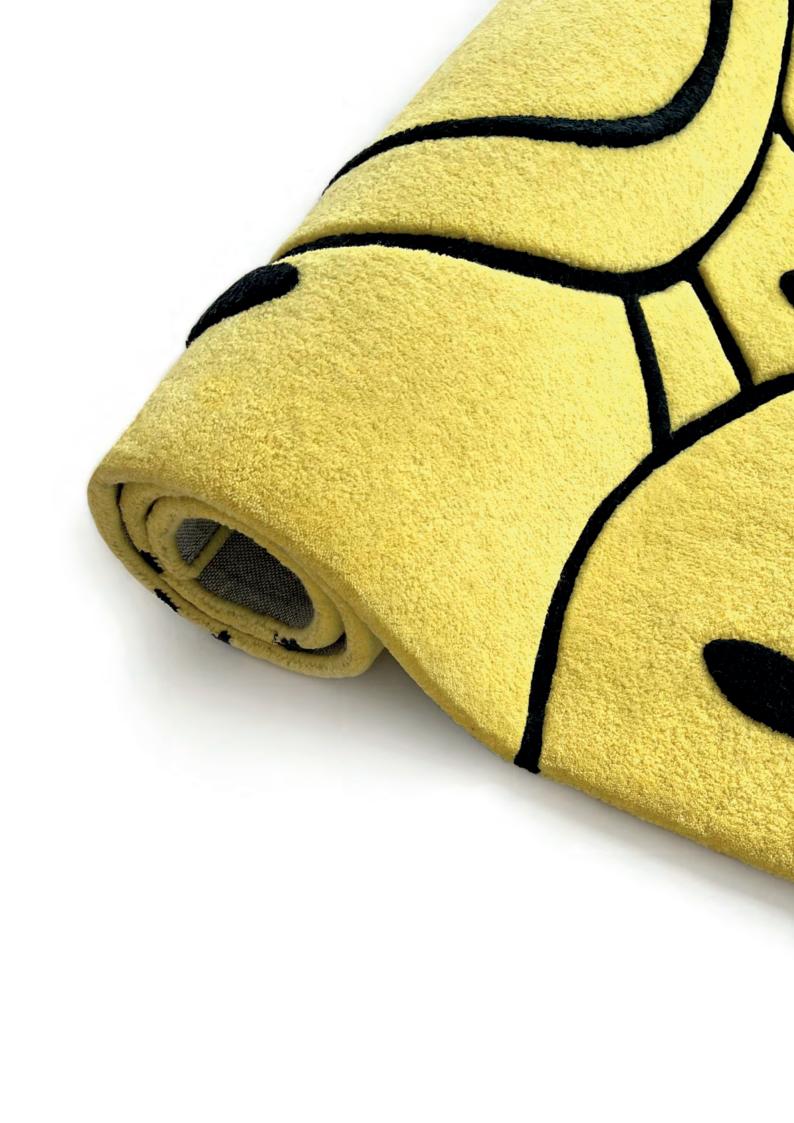

## Smiley® Rug Yellow

### Smiley<sup>®</sup> Rug Yellow

Material Technique Piles Dimensions Certification 100% New Zealand wool Hand-tufted / 3D textured 3 different pile heights ø 100 cm / ø 200 cm GoodWeave Label