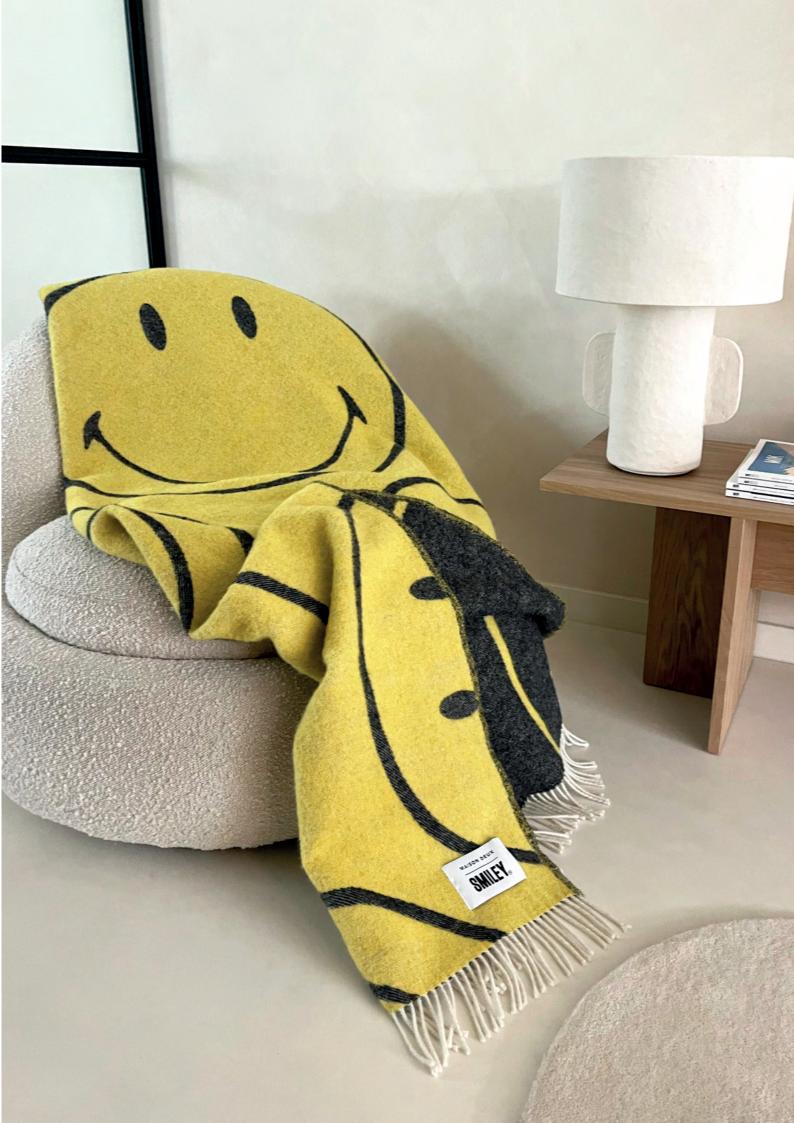

### Smiley® Blanket Yellow

### Smiley® Blanket Yellow

| Material      | 100% New Zealand wool                           |  |
|---------------|-------------------------------------------------|--|
| Technique     | Jacquard-woven                                  |  |
| Piles         | 3 different pile heights                        |  |
| Dimensions    | 130 x 200 cm                                    |  |
| Certification | Woolmark, Wool Integrity NZ and OEKO-TEX label. |  |