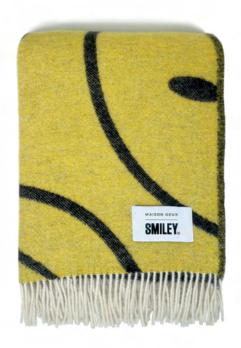

### Smiley® Blanket Yellow

### Smiley® Blanket Yellow

| Material      | 100% New Zealand wool                           |  |
|---------------|-------------------------------------------------|--|
| Technique     | Jacquard-woven                                  |  |
| Piles         | 3 different pile heights                        |  |
| Dimensions    | 130 x 200 cm                                    |  |
| Certification | Woolmark, Wool Integrity NZ and OEKO-TEX label. |  |