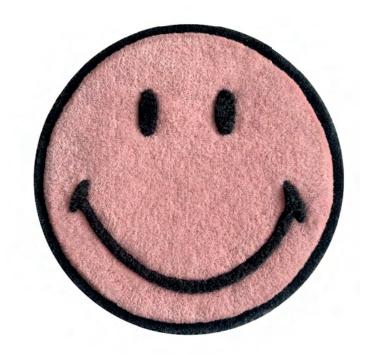

### Smiley® Rug Pink

### Smiley<sup>®</sup> Rug Pink

Material Technique Piles Dimensions Certification 100% New Zealand wool Hand-tufted / 3D textured 3 different pile heights ø 100 cm / ø 200 cm GoodWeave Label