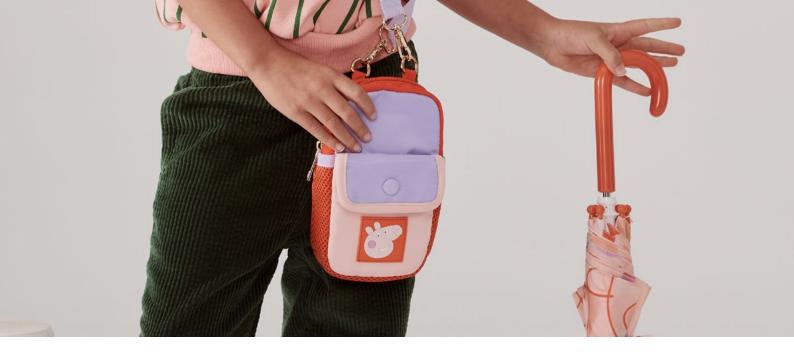

# Peppa Pig Technical Crossbody Bag

Designed for kids on the go, this compact and lightweight bag is perfect for everyday adventures.

engelite.com.au hello@engelite.com.au (03) 8633 8888

All rights reserved. Engelite © 2025.