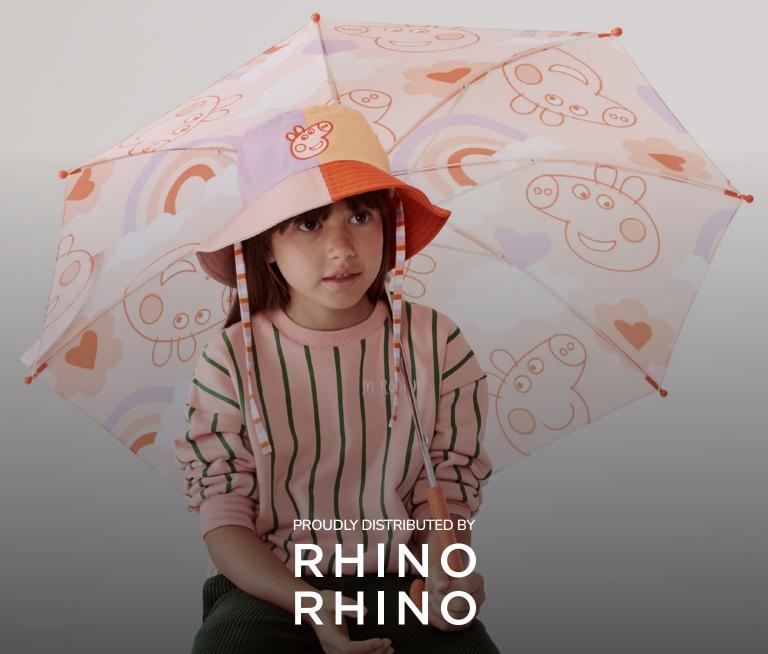

# Peppa Pig Umbrella

The ultimate companion for rainy-day adventures and, of course, jumping in muddy puddles!

## Peppa Pig Umbrella Lilac Red Rainbows

PP24209U ORDER INCREMENT: 4