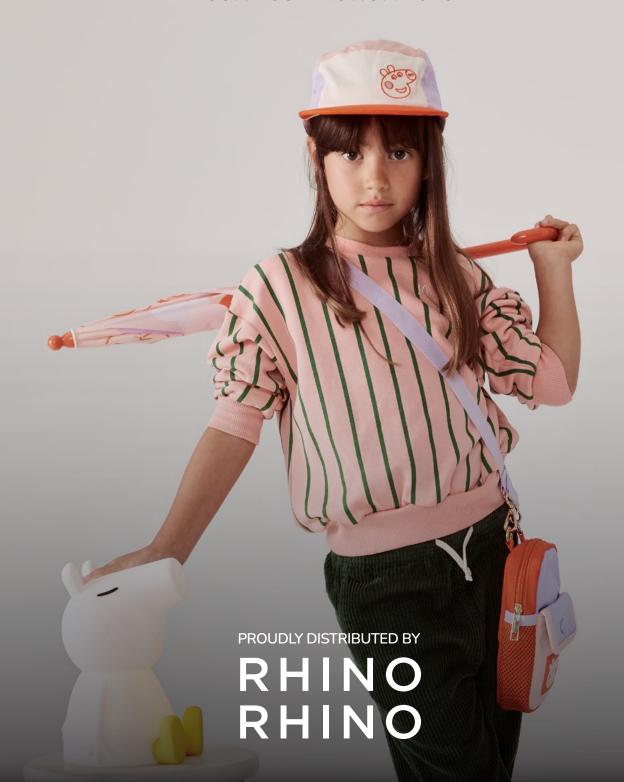

# Peppa Pig Hats

Stay cool and sun smart! Make sunny days even more fun with our Peppa Pig Hats. Available in two sizes for the perfect fit.

# Peppa Pig Umbrella

The ultimate companion for rainy-day adventures and, of course, jumping in muddy puddles!

# Peppa Pig Technical Crossbody Bag

Designed for kids on the go, this compact and lightweight bag is perfect for everyday adventures.

engelite.com.au hello@engelite.com.au (03) 8633 8888

All rights reserved. Engelite © 2025.