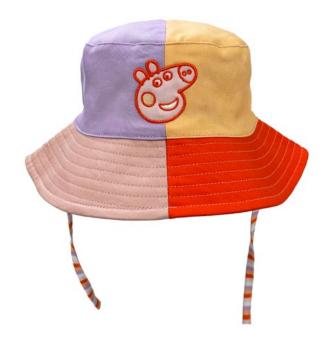

### Spliced Hat

#### m - 54cm

PP24209H-ML ORDER INCREMENT: 2

#### s - 52cm

PP24209H-SM ORDER INCREMENT: 2