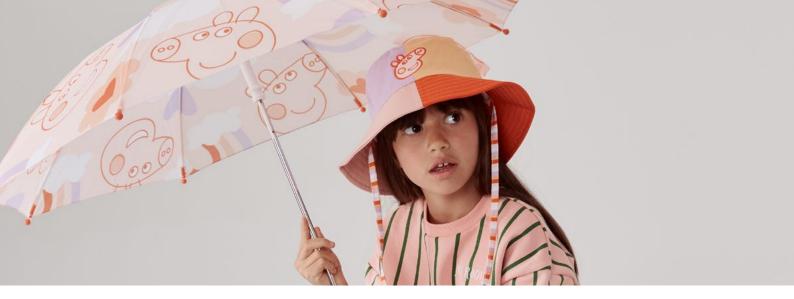

### Spliced Hat

# Peppa Pig Umbrella

The ultimate companion for rainy-day adventures and, of course, jumping in muddy puddles!

## Peppa Pig Umbrella Lilac Red Rainbows

PP24209U ORDER INCREMENT: 4