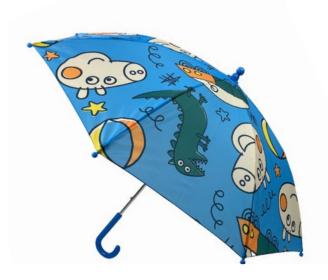

## George Umbrella Dinosaur Fun

PP24220U ORDER INCREMENT: 4

| Product<br>Dimensions | Diameter | Height |
|-----------------------|----------|--------|
|                       | 71cm     | 59cm   |