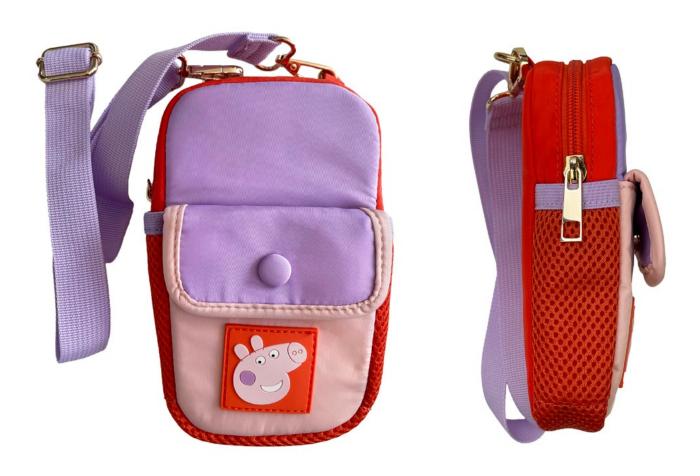

# Peppa Pig Technical Crossbody Bag

Designed for kids on the go, this compact and lightweight bag is perfect for everyday adventures.

engelite.com.au hello@engelite.com.au (03) 8633 8888

All rights reserved. Engelite © 2025.