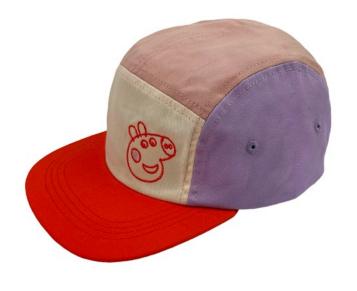

#### 5 Panel Cap Lilac Red

### m - 54cm

PP24206H-ML ORDER INCREMENT: 2

#### s - 52cm

PP24206H-SM ORDER INCREMENT: 2